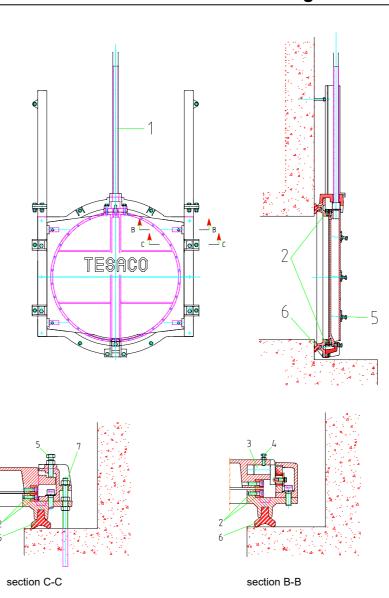

## **KEY**

- 1 Spindle / spindle nut (need to be replaced as a set)
- 2 Block sealing made of bronze
- 3 Door roller with oller shaft
- 4 Roller adjusting bolt
- 5 Wedge adjusting bolt
- 6 Wall sealing
- 7 Anchor bolts